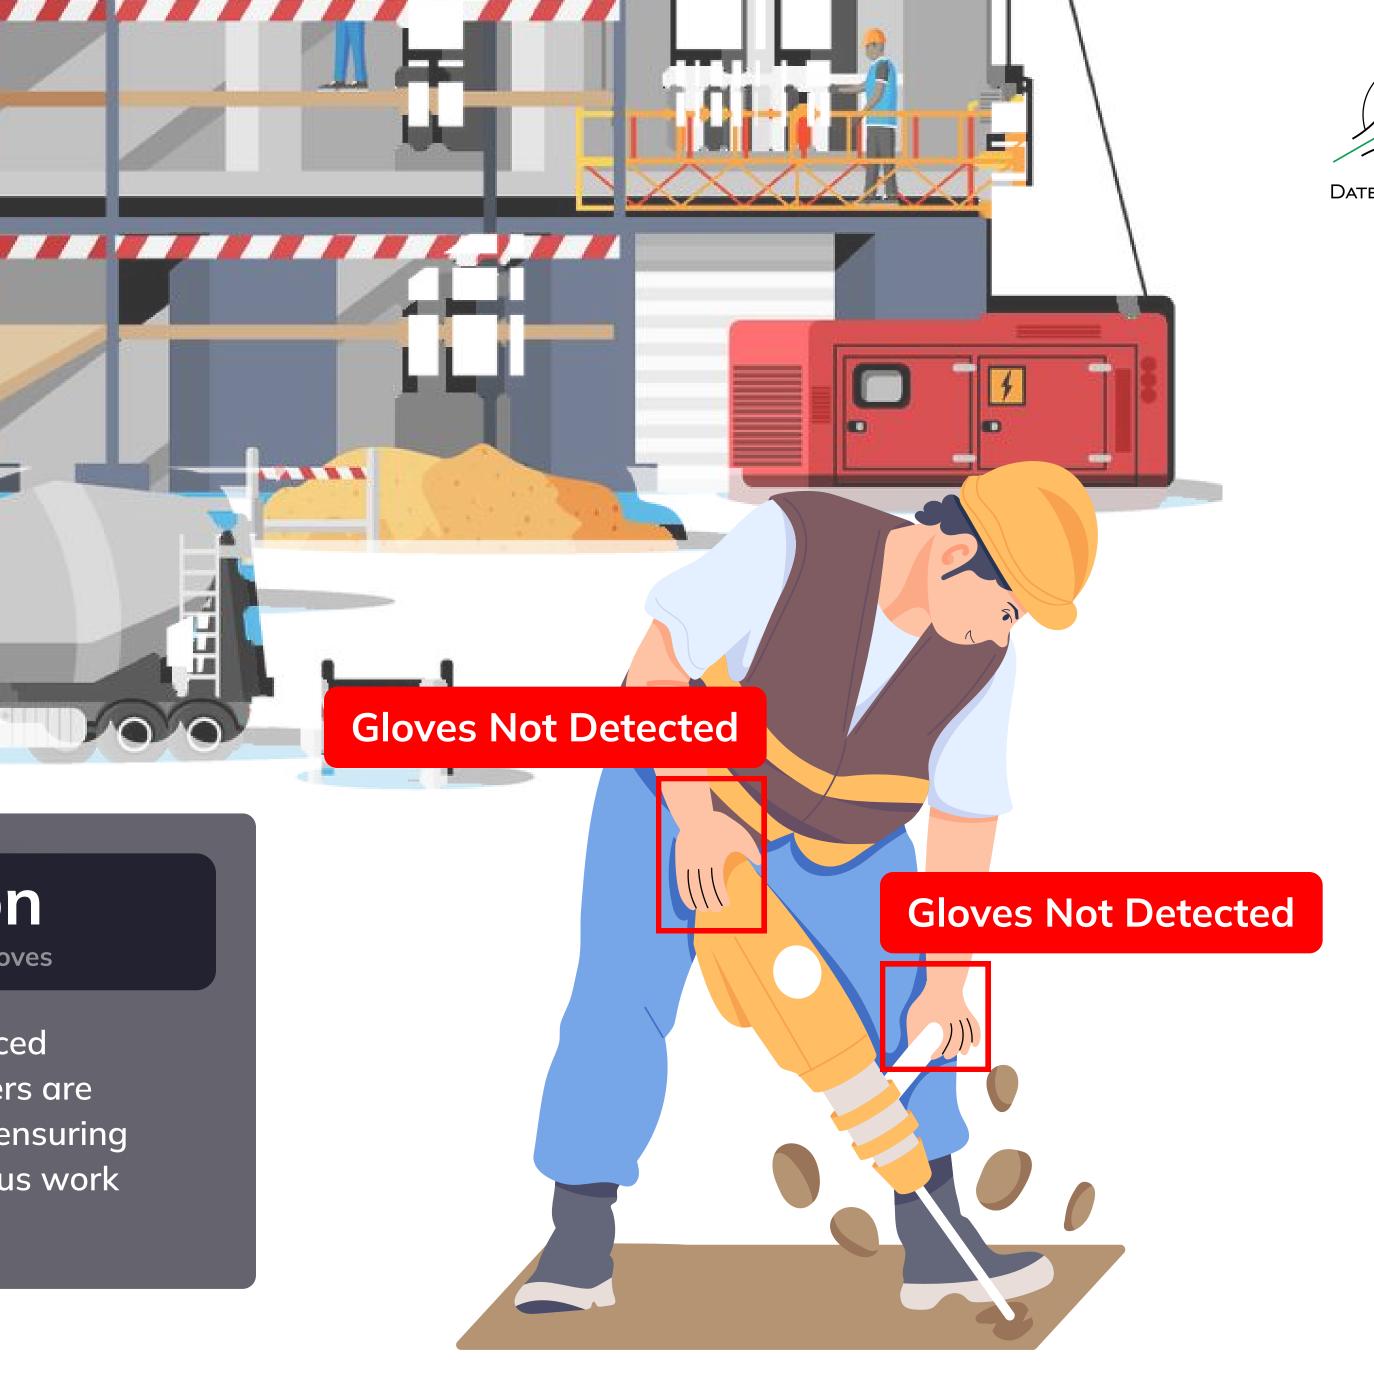

### **Gloves Detection**

Detect : Person Not Wearing Safety Gloves

Our Gloves Detection Service uses advanced technology to quickly spot whether workers are wearing safety gloves in real-time video, ensuring compliance with safety rules across various work environments.