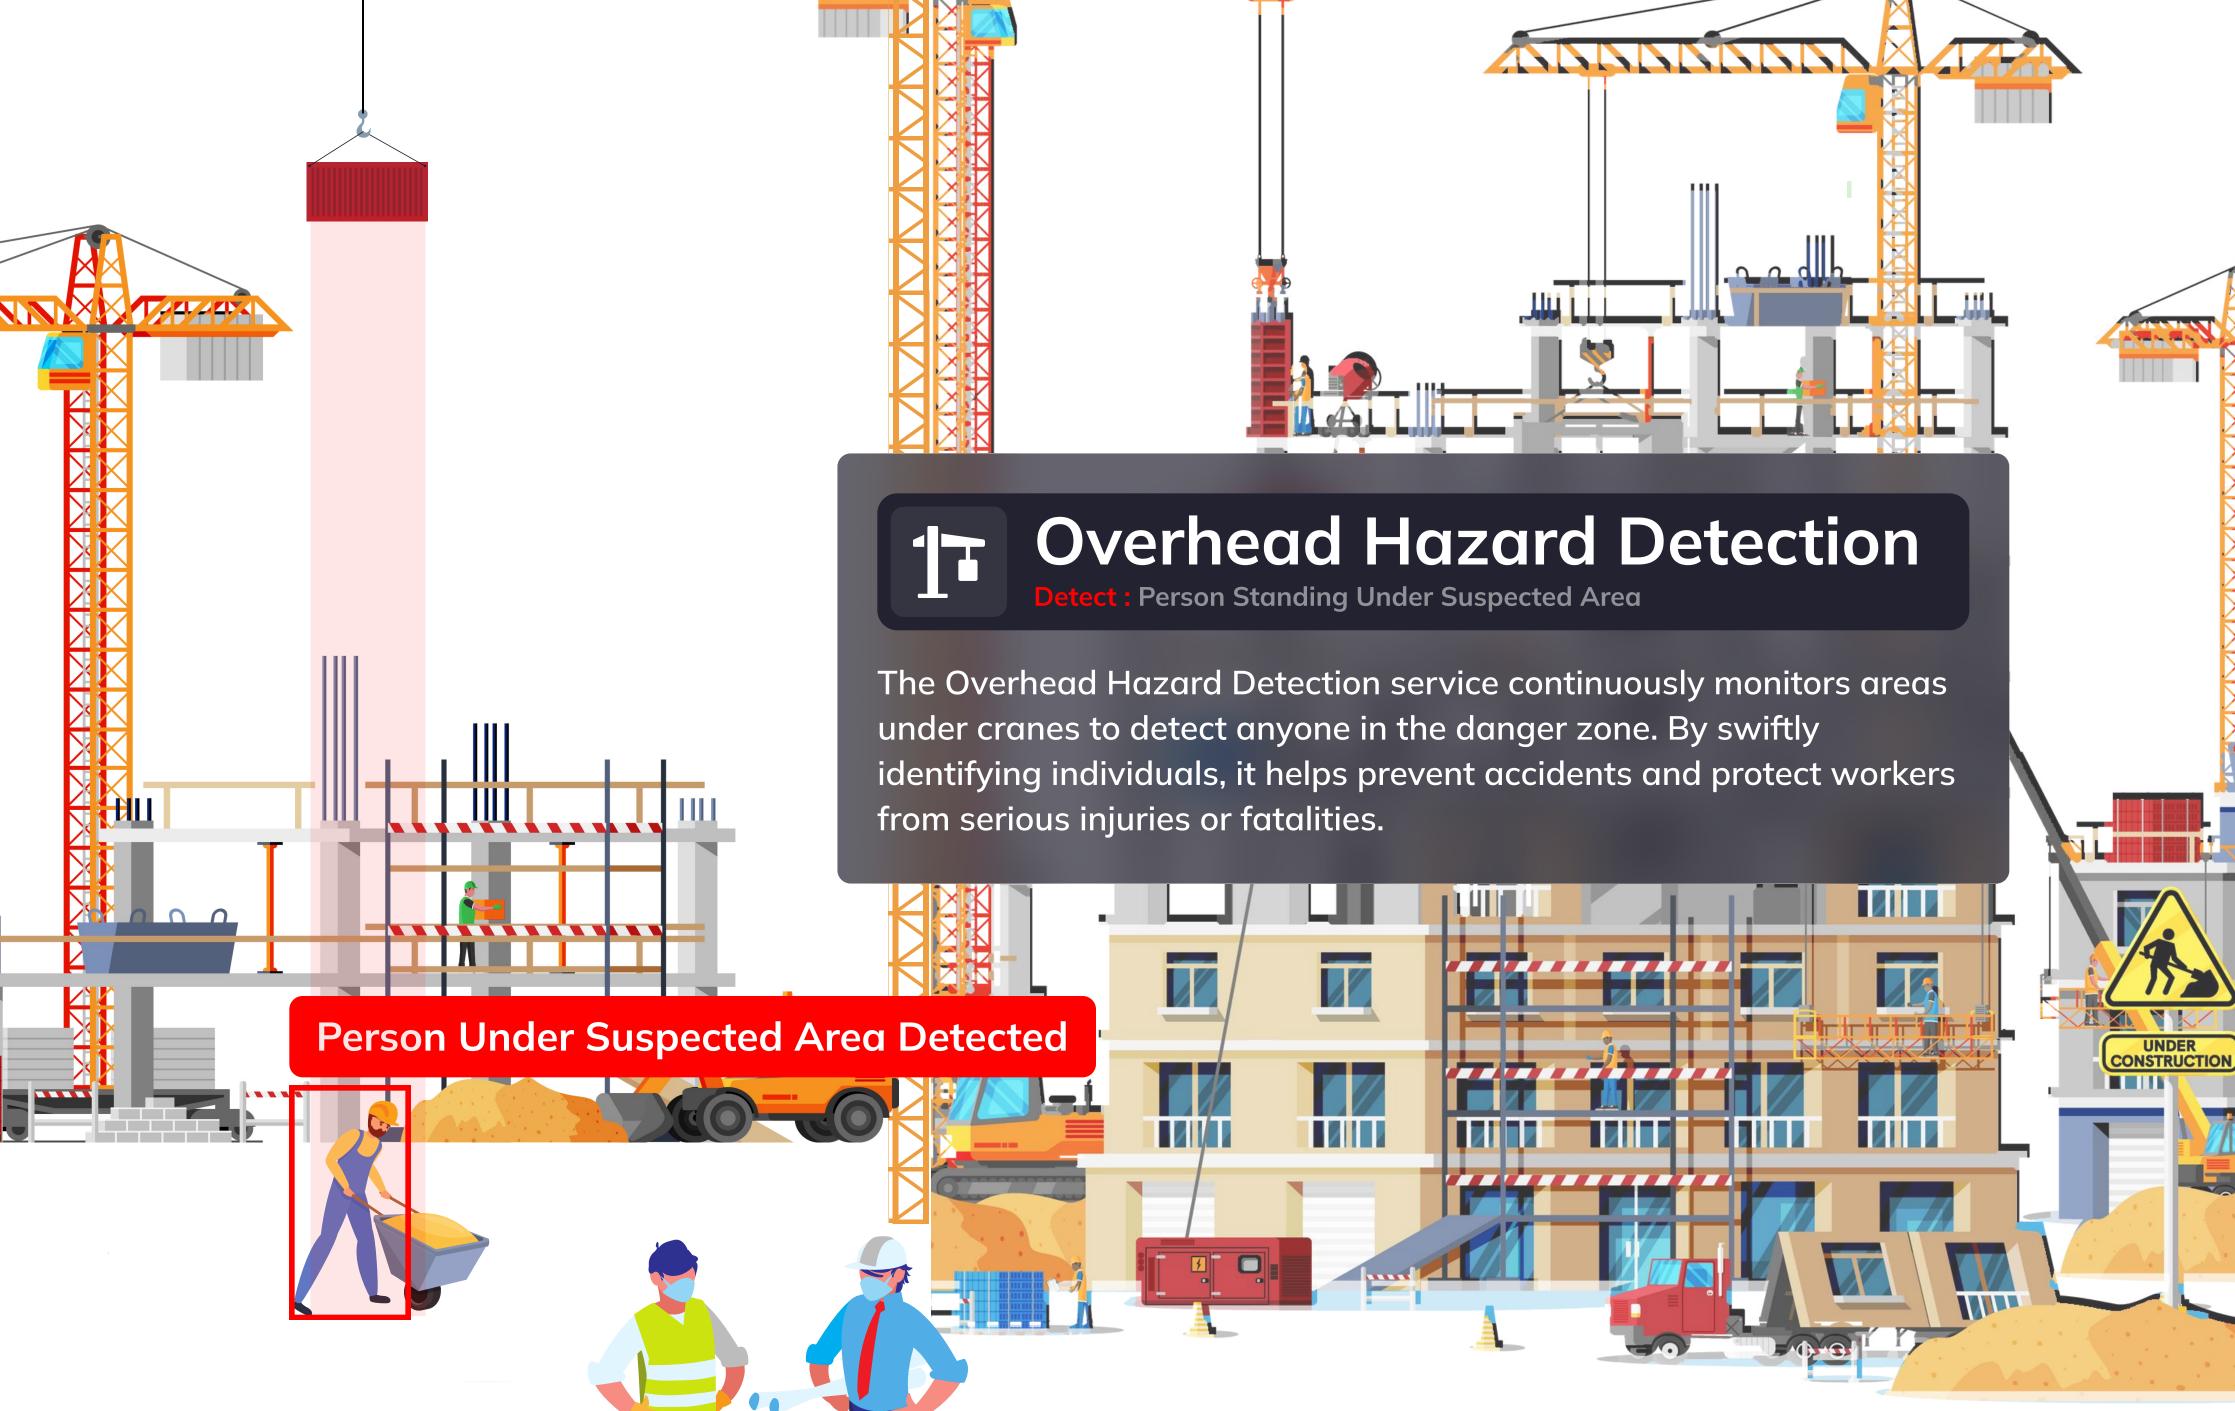

### Use Case Studies

Detect if workers are not wearing safety shoes.

**Edge/Cutout Area Protection** Detect if workers are standing near edge/cutout area.

Overhead Hazard Detection Detect people under suspended loads.