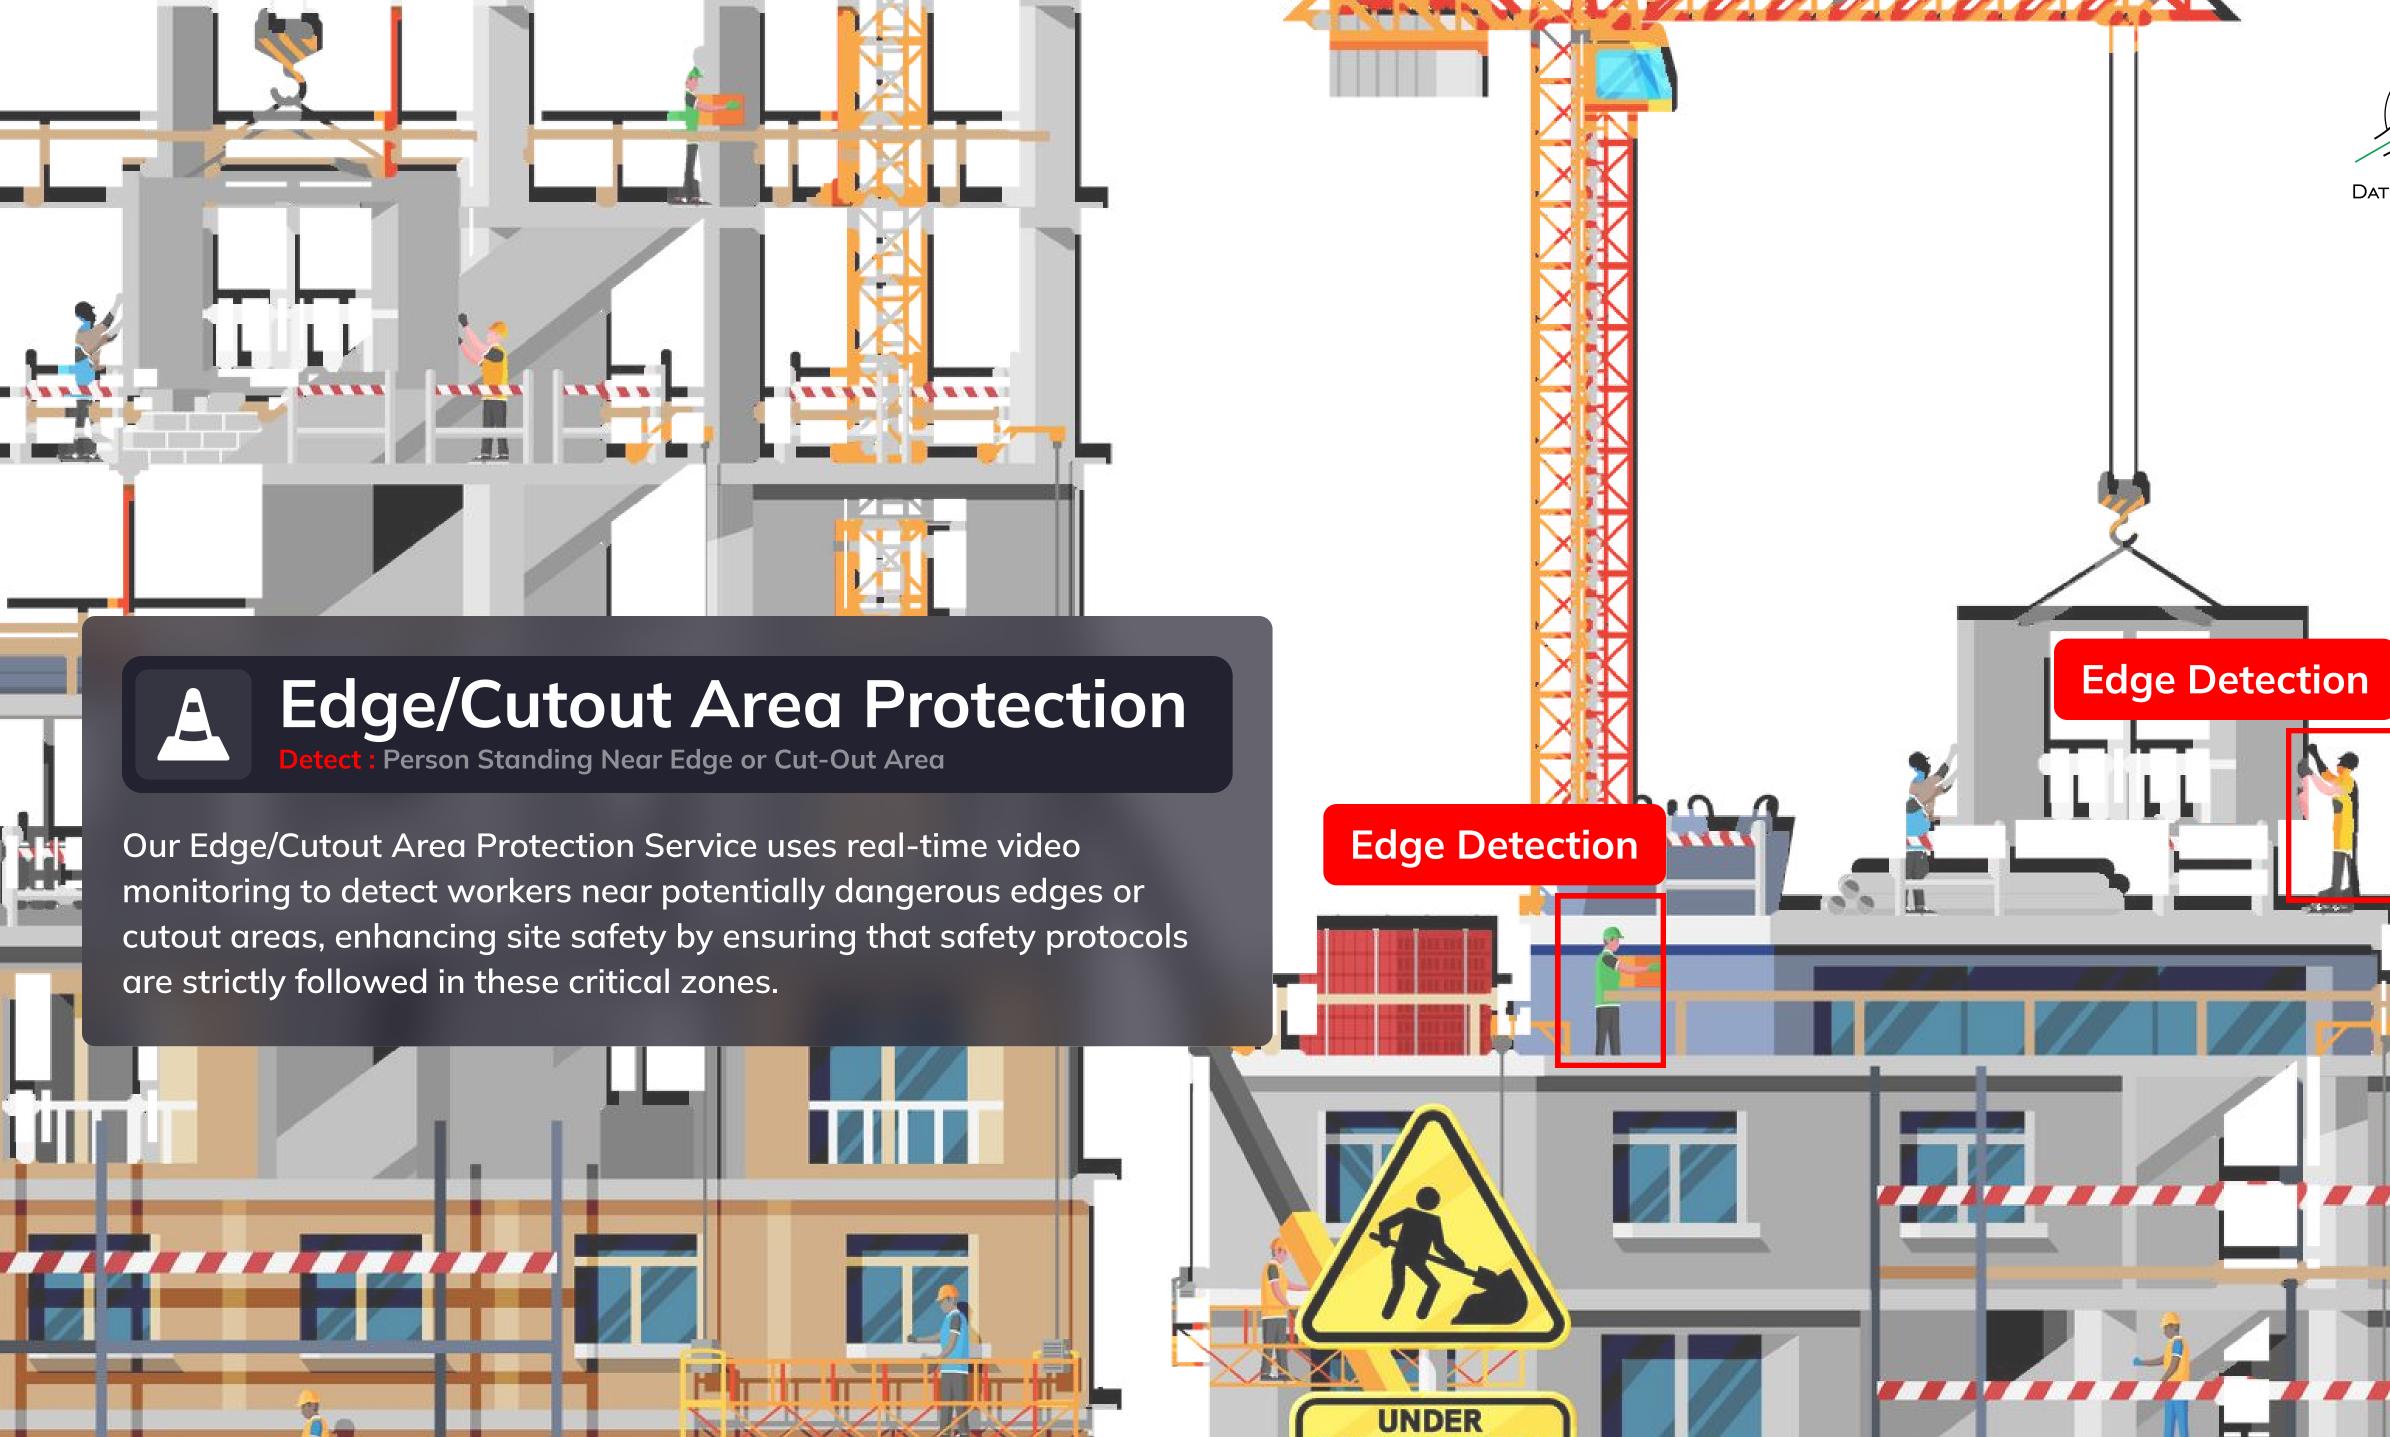

### Use Case Studies

Detect if workers are not wearing safety shoes.

**Edge/Cutout Area Protection** Detect if workers are standing near edge/cutout area.

Overhead Hazard Detection Detect people under suspended loads.