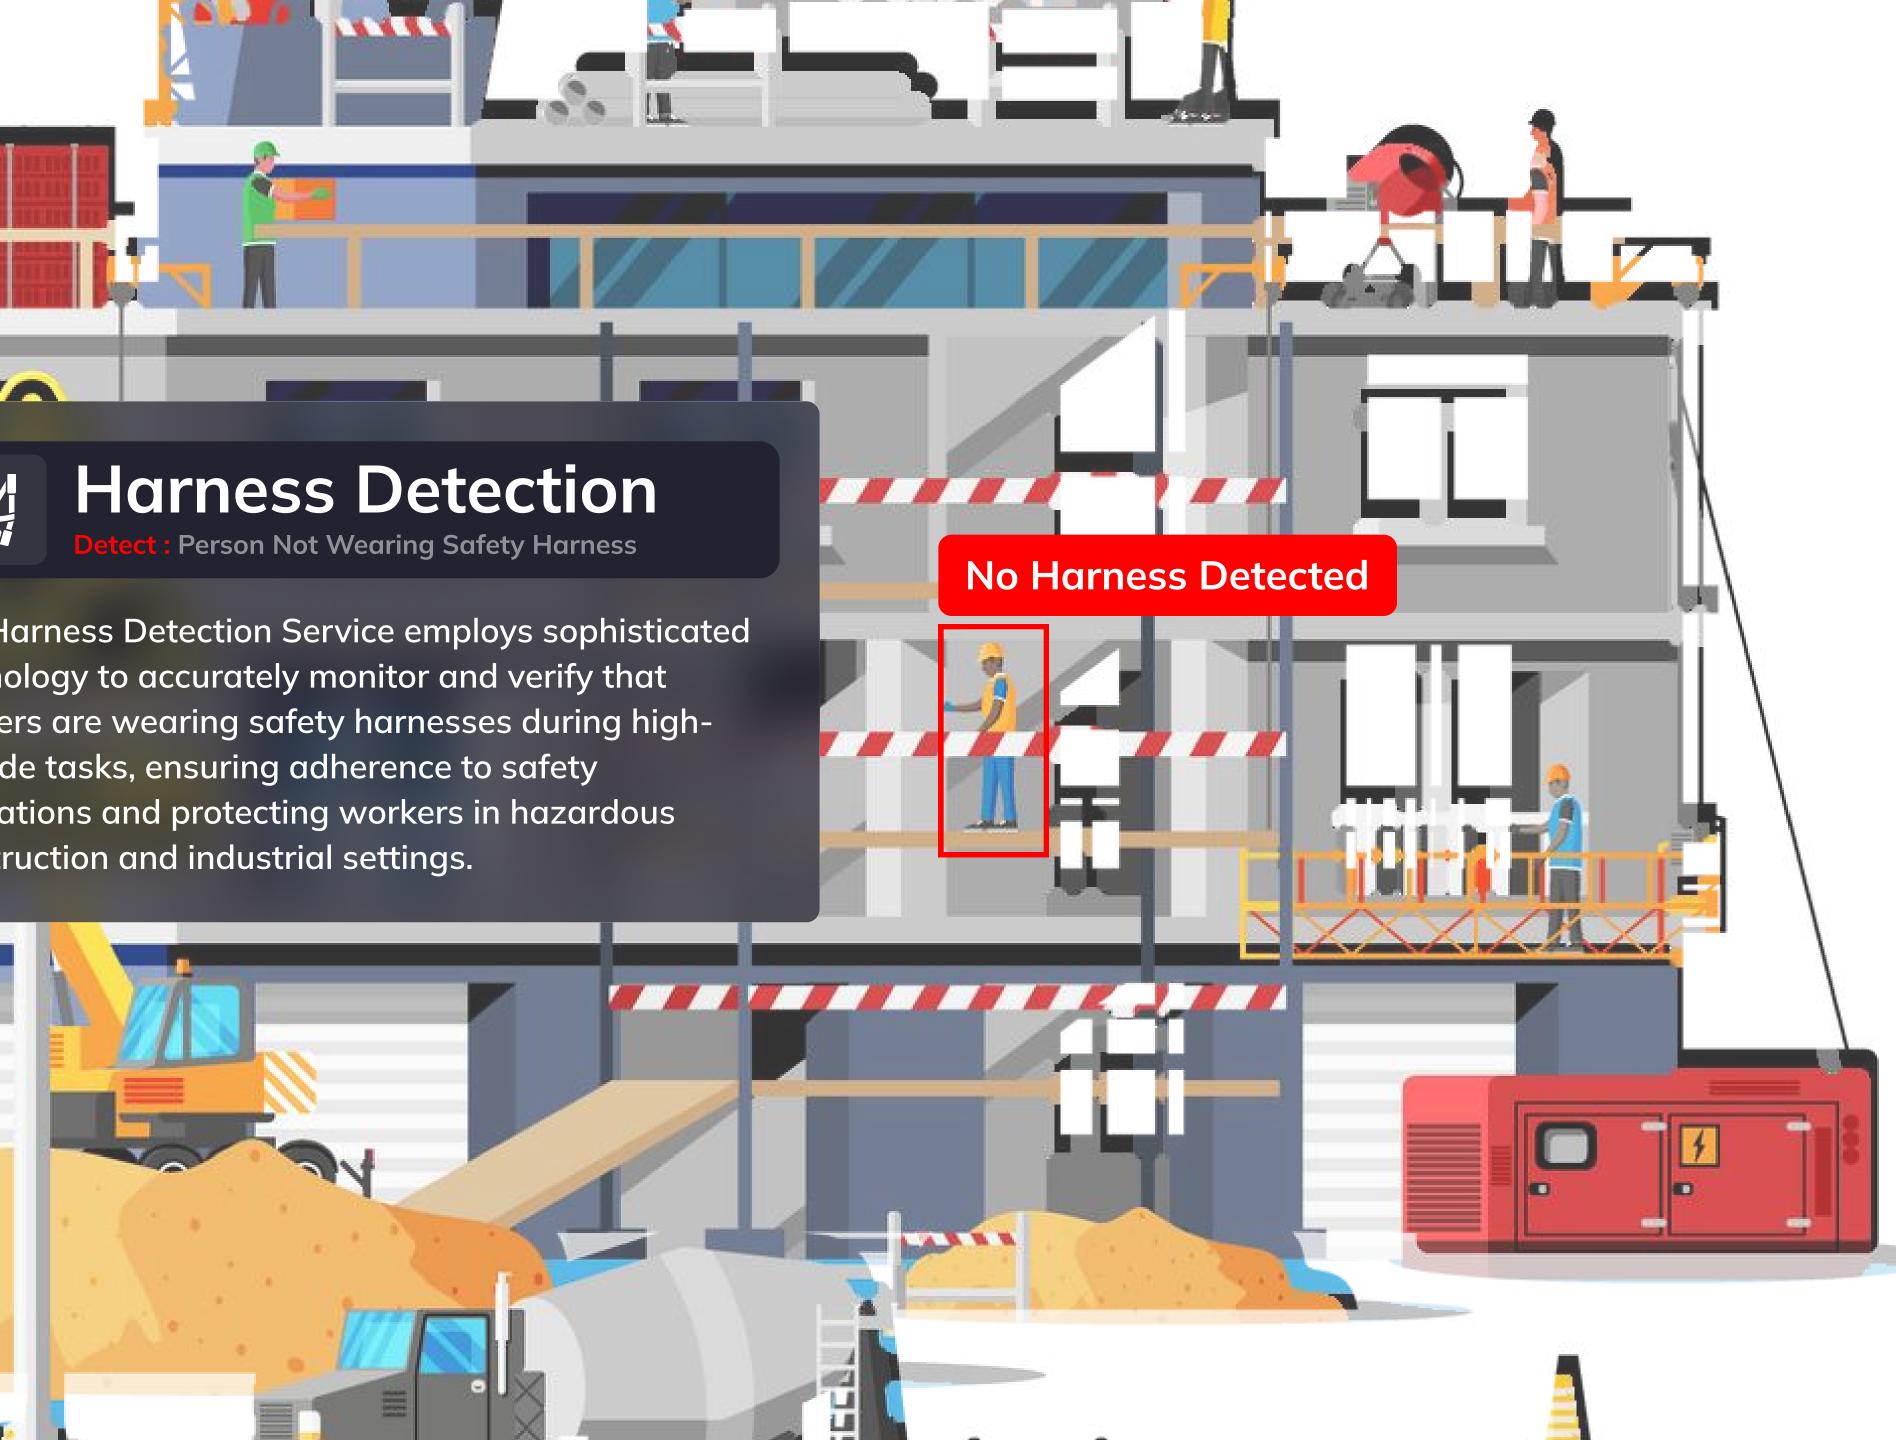

The Harness Detection Service employs sophisticated technology to accurately monitor and verify that workers are wearing safety harnesses during highaltitude tasks, ensuring adherence to safety regulations and protecting workers in hazardous construction and industrial settings.