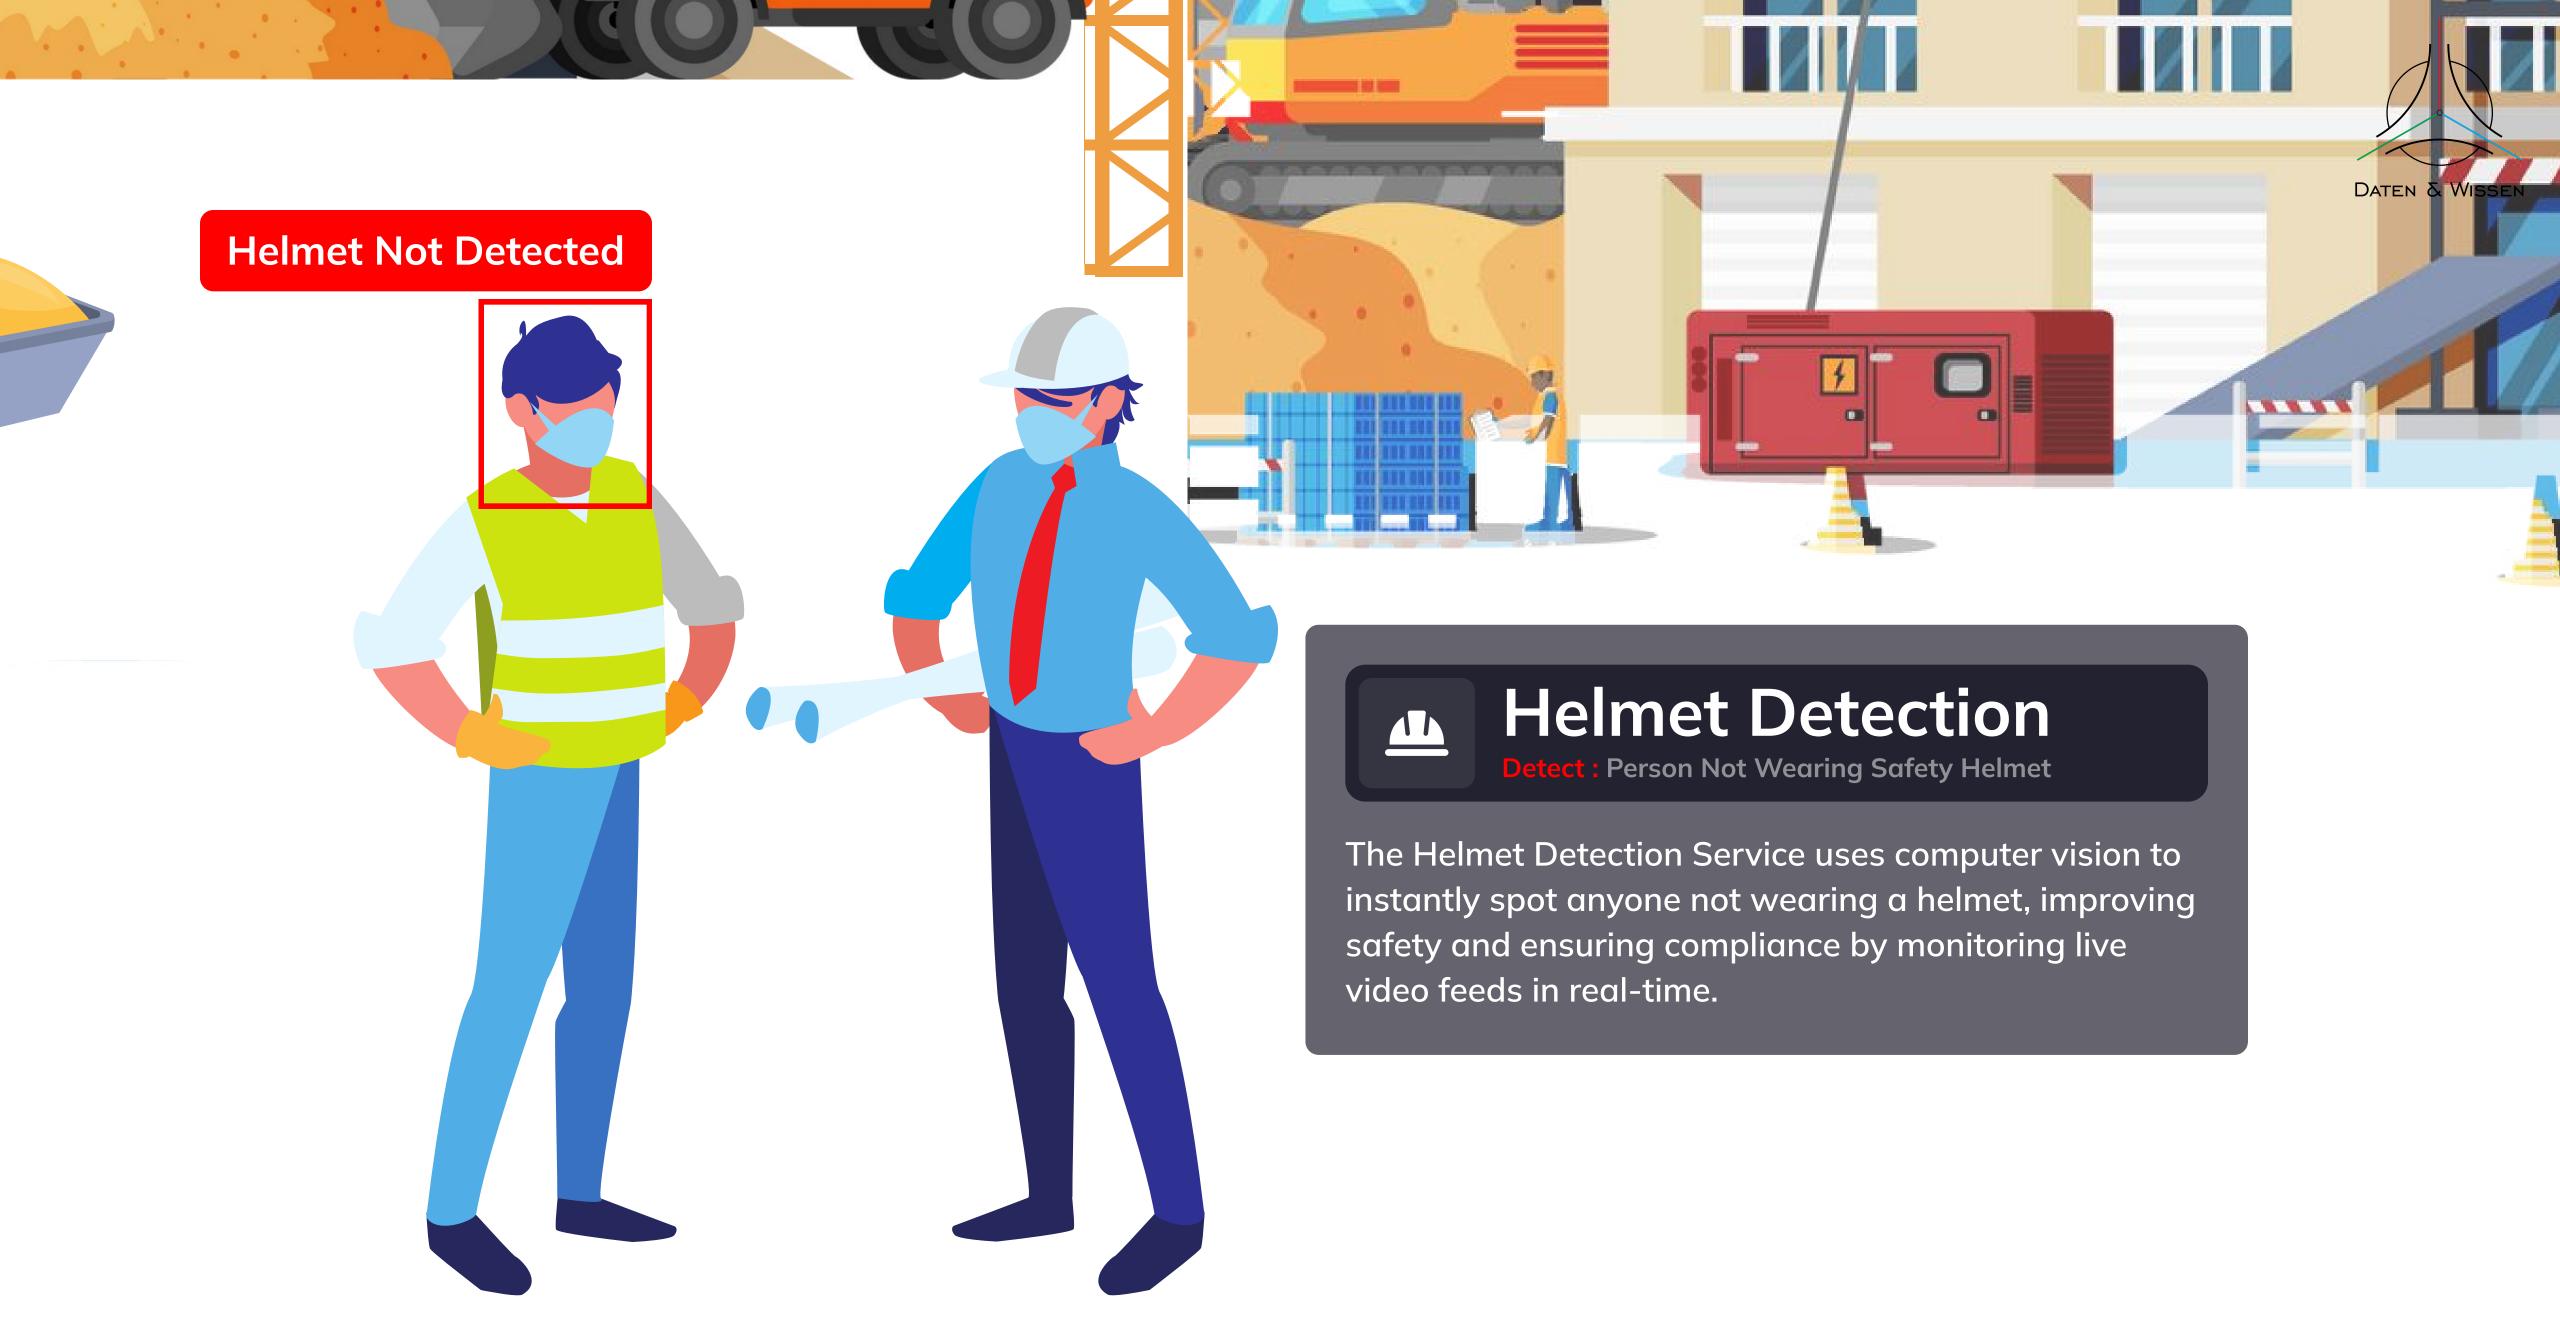

### Use Case Studies

Detect if workers are not wearing safety shoes.

**Edge/Cutout Area Protection** Detect if workers are standing near edge/cutout area.

Overhead Hazard Detection Detect people under suspended loads.