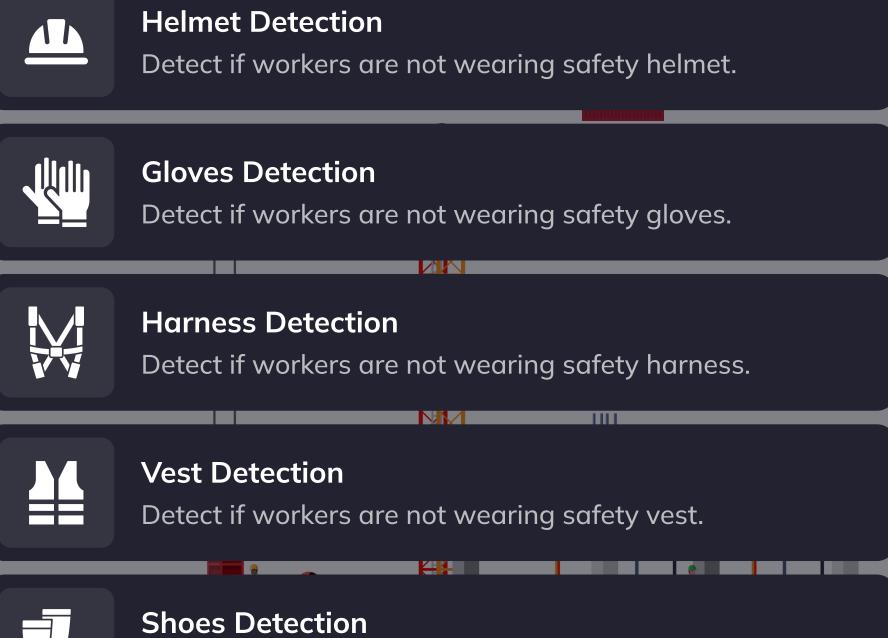

### Use Case Studies

Detect if workers are not wearing safety shoes.

**Edge/Cutout Area Protection** Detect if workers are standing near edge/cutout area.

Overhead Hazard Detection Detect people under suspended loads.

### **Gloves Detection**

Detect : Person Not Wearing Safety Gloves

Our Gloves Detection Service uses advanced technology to quickly spot whether workers are wearing safety gloves in real-time video, ensuring compliance with safety rules across various work environments.

The Harness Detection Service employs sophisticated technology to accurately monitor and verify that workers are wearing safety harnesses during highaltitude tasks, ensuring adherence to safety regulations and protecting workers in hazardous construction and industrial settings.