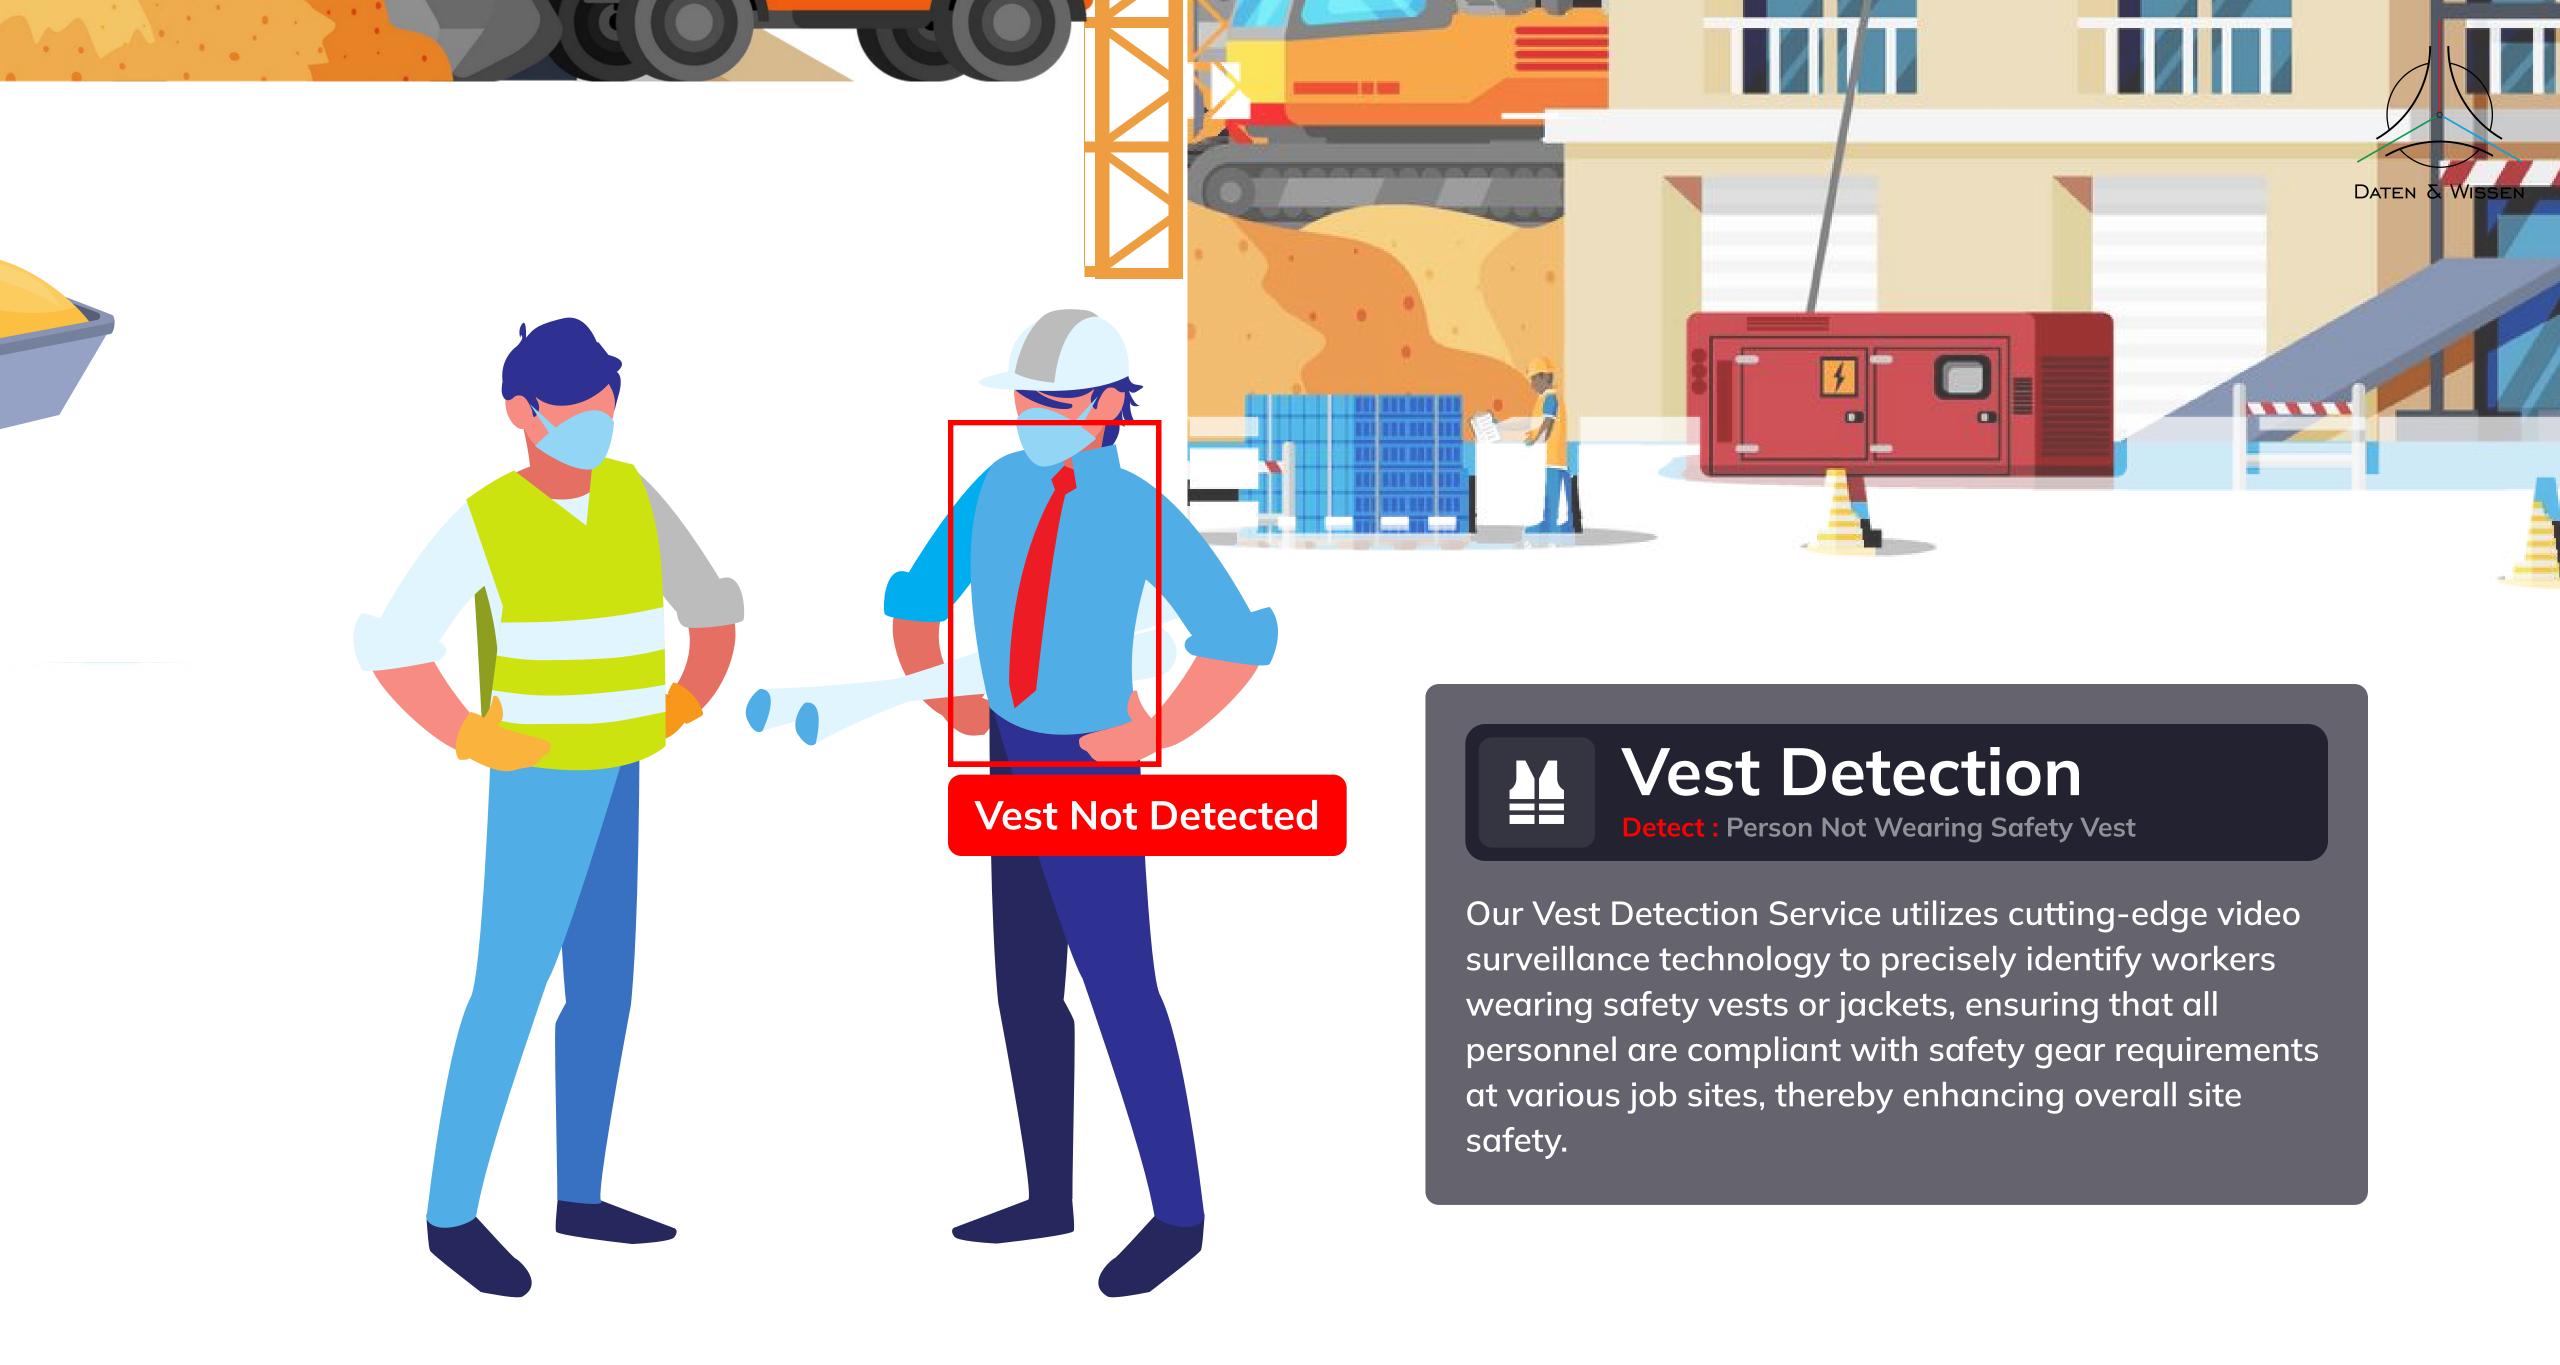

Detect if workers are not wearing safety shoes.



**Edge/Cutout Area Protection** Detect if workers are standing near edge/cutout area.

Overhead Hazard Detection Detect people under suspended loads.









UNDER

CONSTRUCTION)

### **Gloves Detection**

Detect : Person Not Wearing Safety Gloves

Our Gloves Detection Service uses advanced technology to quickly spot whether workers are wearing safety gloves in real-time video, ensuring compliance with safety rules across various work environments.







The Harness Detection Service employs sophisticated technology to accurately monitor and verify that workers are wearing safety harnesses during highaltitude tasks, ensuring adherence to safety regulations and protecting workers in hazardous construction and industrial settings.

























## Let's Connect

in Daten & Wissen