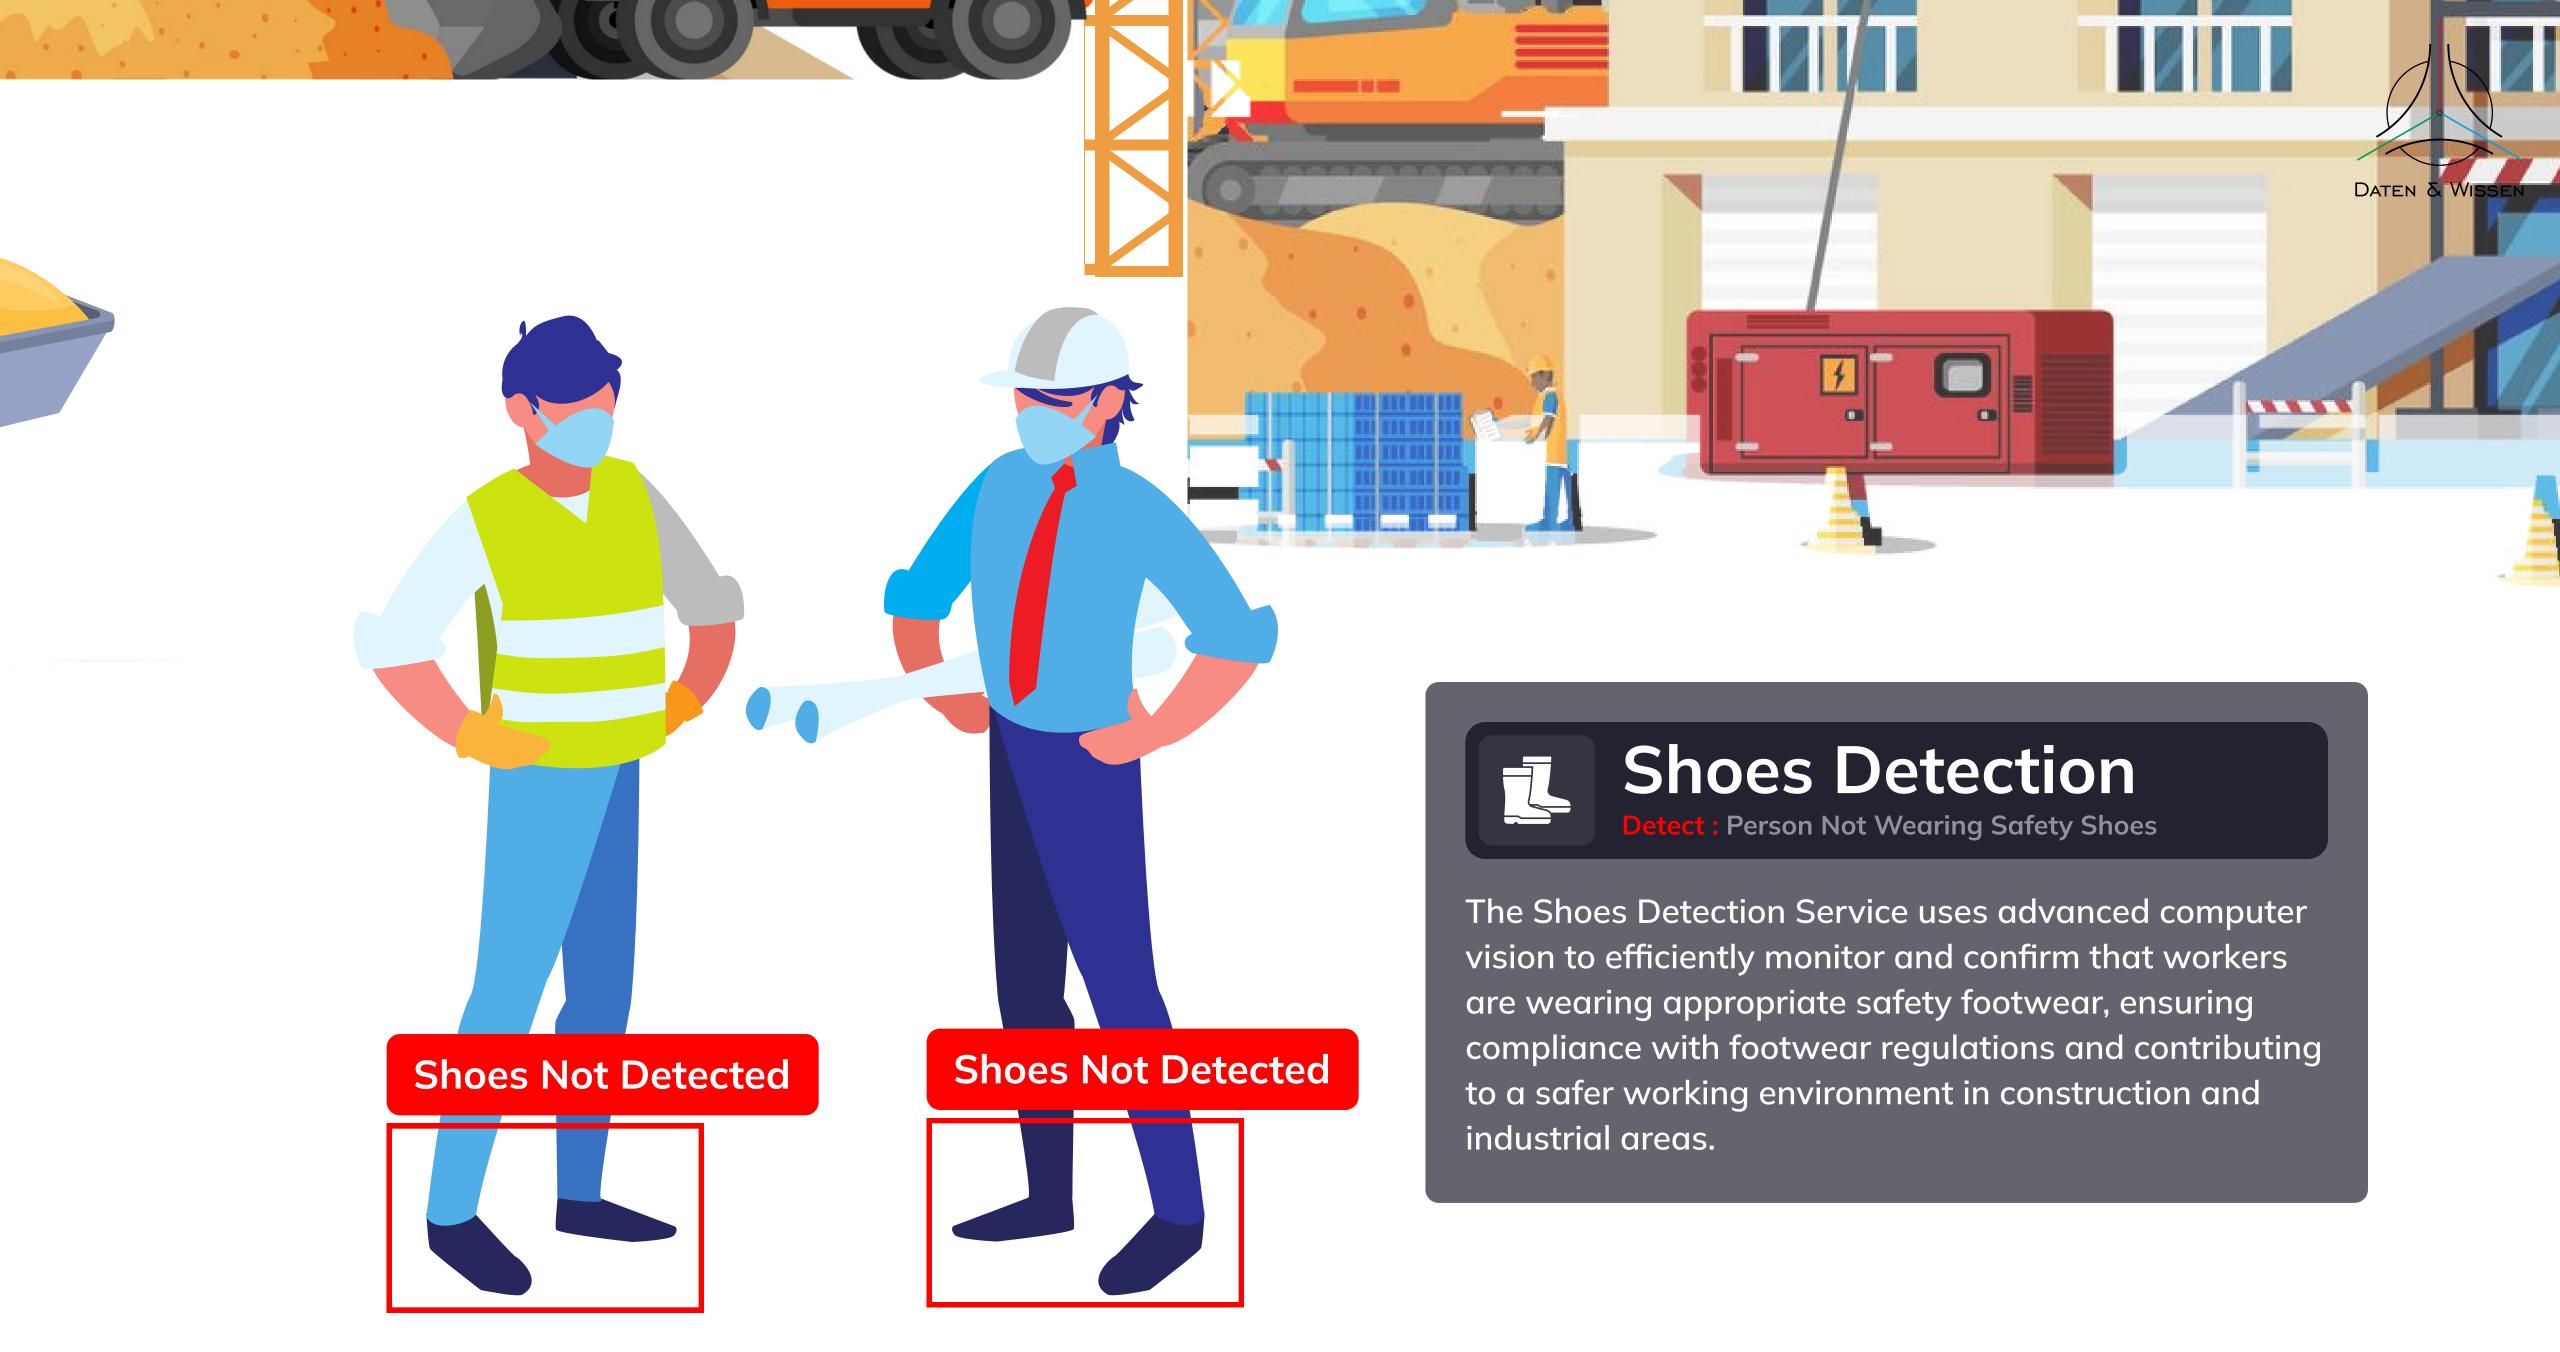

### Use Case Studies

Detect if workers are not wearing safety shoes.

**Edge/Cutout Area Protection** Detect if workers are standing near edge/cutout area.

Overhead Hazard Detection Detect people under suspended loads.